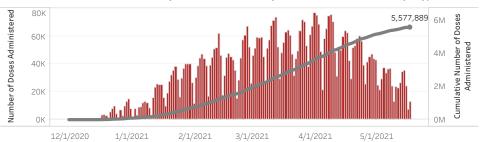

Doses in Arizona

Total number of COVID-19 vaccine doses administered: 5,577,889

Total number of COVID-19 vaccine doses ordered: 5,131,640

Percent of COVID-19 vaccine doses utilized: 108.7%

People in Arizona

 $*54,613\,$  doses with missing county. Doses with missing county are included in the statewide counts.

The number of doses administered by administration date ( ■ cumulative sum ■ doses by day)