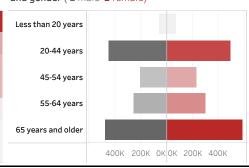

People who have received at least one dose by age and gender (  $\blacksquare$  male  $\blacksquare$  female)

Date updated: **5/18/2021**