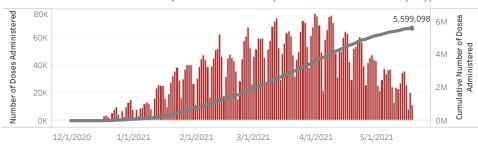

Doses in Arizona People in Arizona

Total number of COVID-19 vaccine doses administered: 5,599,098

Total number of COVID-19 vaccine doses ordered: 5,131,640

Percent of COVID-19 vaccine doses utilized: 109.1%

 $*55,154\,$  doses with missing county. Doses with missing county are included in the statewide counts.

The number of doses administered by administration date ( ■ cumulative sum ■ doses by day)

People who have received at least one dose by race/ethnicity