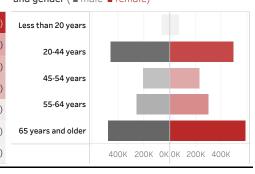

People who have received at least one dose by age and gender ( male female)

Date updated: **5/19/2021**