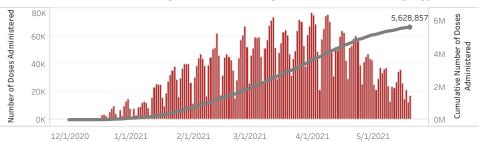

Doses in Arizona People in Arizona

Total number of COVID-19 vaccine doses administered: 5,628,857

Total number of COVID-19 vaccine doses ordered: 5,131,640

Percent of COVID-19 vaccine doses utilized: 109.7%

\*Filtering will show all people with at least one dose in the selected county or State POD.

\*55,407 doses with missing county. Doses with missing county are included in the statewide counts.

The number of doses administered by administration date ( ■ cumulative sum ■ doses by day)