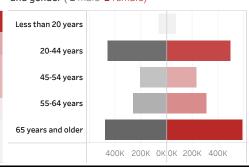

People who have received at least one dose by age and gender ( ■ male ■ female)

Date updated: 5/20/2021