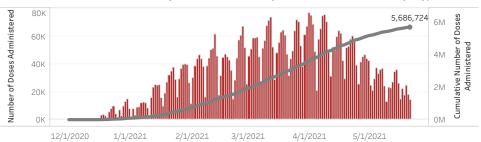

 ${}^*55,\!802\,$  doses with missing county. Doses with missing county are included in the statewide counts.

The number of doses administered by administration date ( ■ cumulative sum ■ doses by day)