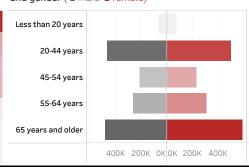

People who have received at least one dose by age and gender ( male female)

Date updated: **5/22/2021**