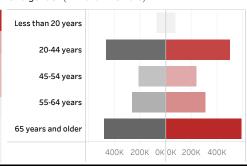

People who have received at least one dose by age and gender ( male female)

Date updated: **5/23/2021**