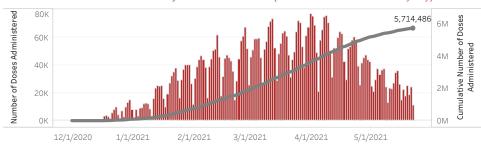

Doses in Arizona

Total number of COVID-19 vaccine doses administered: 5,714,486

Total number of COVID-19 vaccine doses ordered: 5,131,640

Percent of COVID-19 vaccine doses utilized: 111.4%

People in Arizona

 ${\bf *55,907}\,$  doses with missing county. Doses with missing county are included in the statewide counts.

The number of doses administered by administration date ( ■ cumulative sum ■ doses by day)