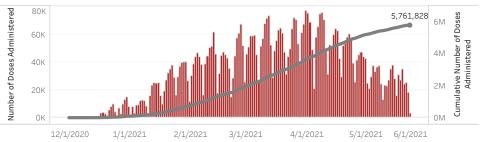

Doses in Arizona People in Arizona

Total number of COVID-19 vaccine doses administered: 5,761,828

Total number of COVID-19 vaccine doses ordered: 5,152,840

Percent of COVID-19 vaccine doses utilized: 111.8%

 ${}^*50,\!522\,$  doses with missing county. Doses with missing county are included in the statewide counts.

The number of doses administered by administration date ( ■ cumulative sum ■ doses by day)