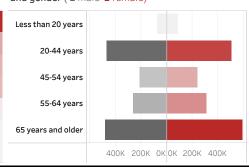

People who have received at least one dose by age and gender ( male female)

Date updated: **5/24/2021**