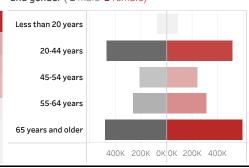

People who have received at least one dose by age and gender ( male female)

Date updated: **5/25/2021**