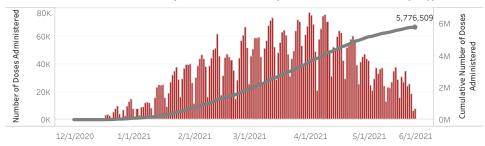

Doses in Arizona

Total number of COVID-19 vaccine doses administered: 5,776,509

Total number of COVID-19 vaccine doses ordered: 5,152,840

Percent of COVID-19 vaccine doses utilized: 112.1%

People in Arizona

 ${\bf *52,095}\,$  doses with missing county. Doses with missing county are included in the statewide counts.

The number of doses administered by administration date ( ■ cumulative sum ■ doses by day)