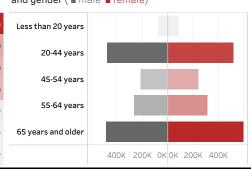

People who have received at least one dose by age and gender ( ■ male ■ female)

Date updated: 5/26/2021