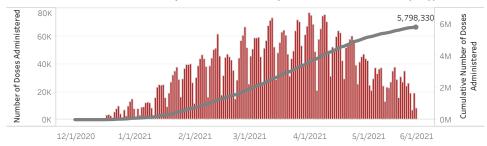

Doses in Arizona People in Arizona

Total number of COVID-19 vaccine doses administered: 5,798,330

Total number of COVID-19 vaccine doses ordered: 5,152,840

Percent of COVID-19 vaccine doses utilized: 112.5%

\*Filtering will show all people with at least one dose in the selected county or State POD.

\*52,338 doses with missing county. Doses with missing county are included in the statewide counts.

The number of doses administered by administration date ( ■ cumulative sum ■ doses by day)