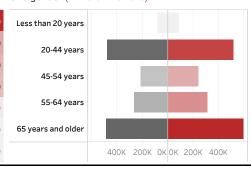

People who have received at least one dose by age and gender (  $\blacksquare$  male  $\blacksquare$  female)

Date updated: **5/27/2021**