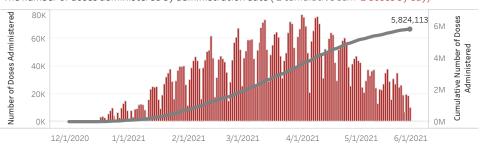

Doses in Arizona

Total number of COVID-19 vaccine doses administered: 5,824,113

Total number of COVID-19 vaccine doses ordered: 5,152,840

Percent of COVID-19 vaccine doses utilized: 113.0%

People in Arizona

 ${}^*52,\!505\,$  doses with missing county. Doses with missing county are included in the statewide counts.

The number of doses administered by administration date ( ■ cumulative sum ■ doses by day)