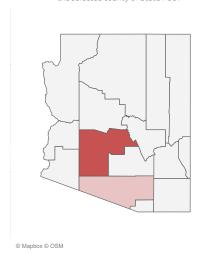

 $\mbox{\bf Click}$  below to filter data by the county of vaccine administration.

\*Filtering will show all people with at least one dose in the selected county or State POD.

**Click** to filter on State PODs

 $^*52,\!707\,$  doses with missing county. Doses with missing county are included in the statewide counts.

The number of doses administered by administration date ( ■ cumulative sum ■ doses by day)