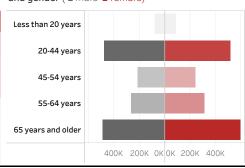

## People who have received at least one dose by age and gender ( male female)

Date updated: **5/28/2021**