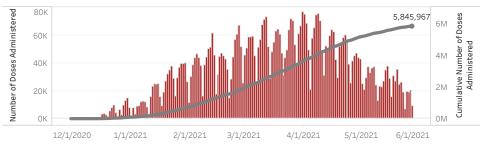

Doses in Arizona

Total number of COVID-19 vaccine doses administered: 5,845,967

Total number of COVID-19 vaccine doses ordered: 5,152,840

Percent of COVID-19 vaccine doses utilized: 113.5%

People in Arizona

 $^*52,\!707\,$  doses with missing county. Doses with missing county are included in the statewide counts.

The number of doses administered by administration date ( ■ cumulative sum ■ doses by day)