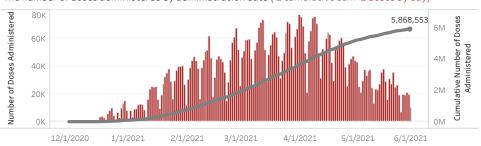

Doses in Arizona

Total number of COVID-19 vaccine doses administered: 5,868,553

Total number of COVID-19 vaccine doses ordered: 5,152,840

Percent of COVID-19 vaccine doses utilized: 113.9%

People in Arizona

**Click** to filter on State PODs

 $\ensuremath{^{*52,930}}$  doses with missing county. Doses with missing county are included in the statewide counts.

The number of doses administered by administration date ( ■ cumulative sum ■ doses by day)