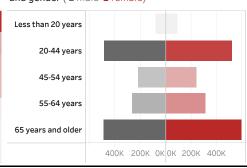

## People who have received at least one dose by age and gender ( $\blacksquare$ male $\blacksquare$ female)

Date updated: **5/29/2021**