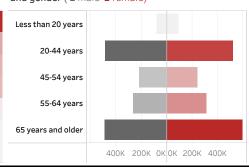

People who have received at least one dose by age and gender ( male female)

Date updated: **5/30/2021**