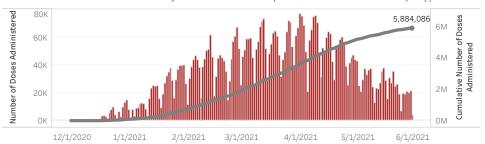

Doses in Arizona

Total number of COVID-19 vaccine doses administered: 5,884,086

Total number of COVID-19 vaccine doses ordered: 5,152,840

Percent of COVID-19 vaccine doses utilized: 114.2%

People in Arizona

 ${}^*53{,}018\,$  doses with missing county. Doses with missing county are included in the statewide counts.

The number of doses administered by administration date ( ■ cumulative sum ■ doses by day)

People who have received at least one dose by race/ethnicity