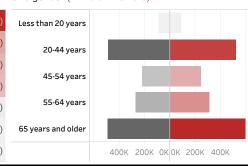

## People who have received at least one dose by age and gender ( ■ male ■ female)

Date updated: 5/31/2021