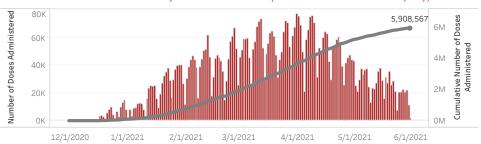

\*Filtering will show all people with at least one dose in the selected county or State POD.

\*52,641 doses with missing county. Doses with missing county are included in the statewide counts.

The number of doses administered by administration date ( ■ cumulative sum ■ doses by day)

Doses in Arizona

Total number of COVID-19 vaccine doses administered: 5,908,567

Total number of COVID-19 vaccine doses ordered: 5,167,210

Percent of COVID-19 vaccine doses utilized: 114.3%

People in Arizona