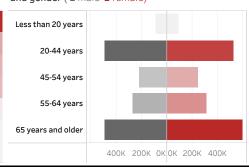

People who have received at least one dose by age and gender (  $\blacksquare$  male  $\blacksquare$  female)

Date updated: **6/1/2021**