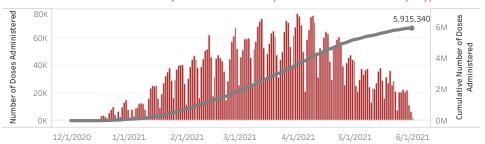

Doses in Arizona

Total number of COVID-19 vaccine doses administered: 5,915,340

Total number of COVID-19 vaccine doses ordered: 5,167,210

Percent of COVID-19 vaccine doses utilized: 114.5%

People in Arizona

 ${\bf *52,671}$  doses with missing county. Doses with missing county are included in the statewide counts.

The number of doses administered by administration date ( ■ cumulative sum ■ doses by day)