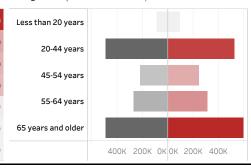

People who have received at least one dose by age and gender (  $\blacksquare$  male  $\blacksquare$  female)

Date updated: 6/2/2021