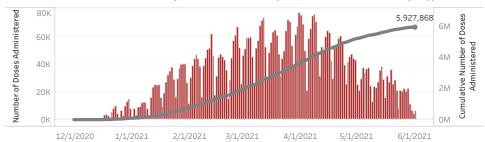

Doses in Arizona

Total number of COVID-19 vaccine doses administered: 5,927,868

Total number of COVID-19 vaccine doses ordered: 5,167,210

Percent of COVID-19 vaccine doses utilized: 114.7%

Total number of **people** who have received **at least**one dose of COVID-19 vaccine:

The number of doses administered by administration date ( ■ cumulative sum ■ doses by day)

People who have received at least one dose by race/ethnicity

| White, non-Hispanic                               | <b>1,584,447</b> (47.4%) |
|---------------------------------------------------|--------------------------|
| Other Race                                        | <b>559,954</b> (16.7%)   |
| Hispanic or Latino                                | 473,402 (14.1%)          |
| Unknown                                           | <b>435,511</b> (13.0%)   |
| Asian or Pacific Islander,<br>non-Hispanic        | <b>127,106</b> (3.8%)    |
| American Indian or Alaska<br>Native, non-Hispanic | 84,354 (2.5%)            |
| Black or African American,<br>non-Hispanic        | 81,138 (2.4%)            |