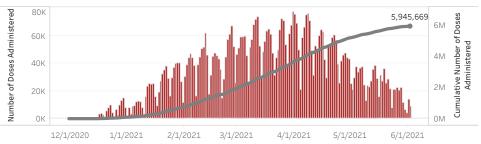

\*Filtering will show all people with at least one dose in the selected county or State POD.

\*54,237 doses with missing county. Doses with missing county are included in the statewide counts.

The number of doses administered by administration date ( ■ cumulative sum ■ doses by day)