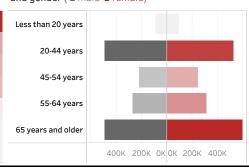

People who have received at least one dose by age and gender ( ■ male ■ female)

Date updated: 6/3/2021