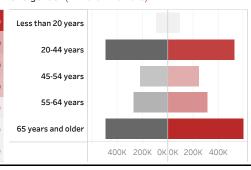

People who have received at least one dose by age and gender ( ■ male ■ female)

Date updated: 6/4/2021