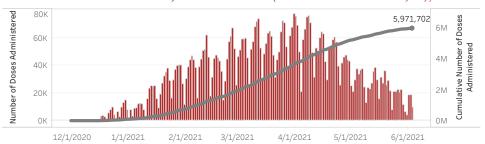

Doses in Arizona People in Arizona

Total number of COVID-19 vaccine doses administered: 5,971,702

Total number of COVID-19 vaccine doses ordered: 5,167,210

Percent of COVID-19 vaccine doses utilized: 115.6%

\*Filtering will show all people with at least one dose in the selected county or State POD.

\*54,399 doses with missing county. Doses with missing county are included in the statewide counts.

The number of doses administered by administration date ( ■ cumulative sum ■ doses by day)