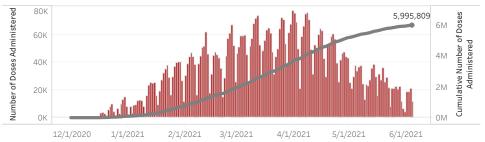

Doses in Arizona People in Arizona

Total number of COVID-19 vaccine doses administered: 5,995,809

Total number of COVID-19 vaccine doses ordered: 5,167,210

Percent of COVID-19 vaccine doses utilized: 116.0%

 $*54,698\,$  doses with missing county. Doses with missing county are included in the statewide counts.

The number of doses administered by administration date ( ■ cumulative sum ■ doses by day)

People who have received at least one dose by race/ethnicity