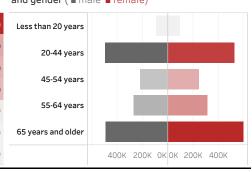

People who have received at least one dose by age and gender ( male female)

Date updated: **6/5/2021**