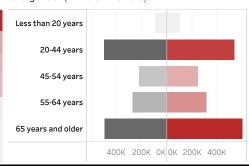

People who have received at least one dose by age and gender ( male female)

Date updated: 6/6/2021