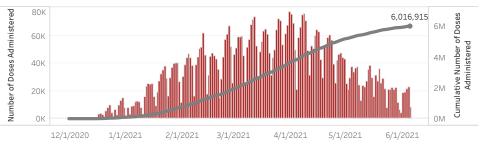

Doses in Arizona People in Arizona

Total number of COVID-19 vaccine doses administered: 6,016,915

Total number of COVID-19 vaccine doses ordered: 5,167,210

Percent of COVID-19 vaccine doses utilized: 116.4%

**Click** to filter on State PODs

 $*55,204\,$  doses with missing county. Doses with missing county are included in the statewide counts.

The number of doses administered by administration date ( ■ cumulative sum ■ doses by day)