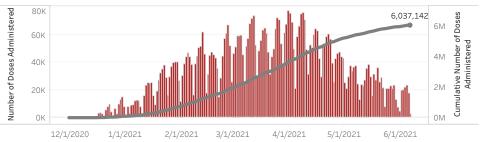

 ${}^*52,\!925\,$  doses with missing county. Doses with missing county are included in the statewide counts.

The number of doses administered by administration date ( ■ cumulative sum ■ doses by day)