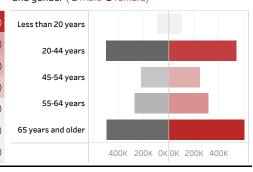

People who have received at least one dose by age and gender (  $\blacksquare$  male  $\blacksquare$  female)

Date updated: 6/7/2021