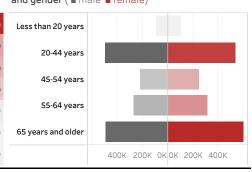

People who have received at least one dose by age and gender ( male female)

Date updated: 6/8/2021