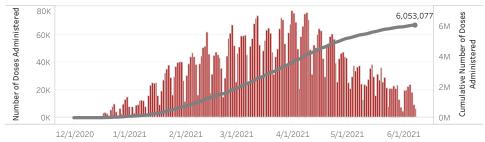

 $*53,113\,$  doses with missing county. Doses with missing county are included in the statewide counts.

The number of doses administered by administration date (  $\blacksquare$  cumulative sum  $\blacksquare$  doses by day)