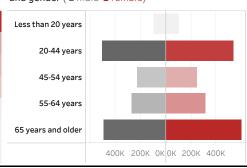

## People who have received at least one dose by age and gender ( male female)

Date updated: 6/9/2021