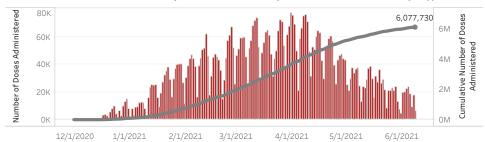

Doses in Arizona

Total number of COVID-19 vaccine doses administered: 6,077,730

Total number of COVID-19 vaccine doses ordered: 5,176,450

Percent of COVID-19 vaccine doses utilized: 117.4%

People in Arizona

 $^{*}53,\!644\,$  doses with missing county. Doses with missing county are included in the statewide counts.

The number of doses administered by administration date (  $\blacksquare$  cumulative sum  $\blacksquare$  doses by day)