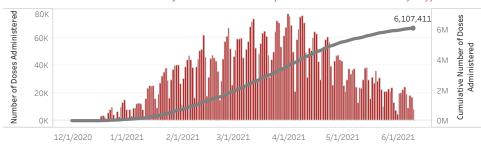

Doses in Arizona

Total number of COVID-19 vaccine doses administered: 6,107,411

Total number of COVID-19 vaccine doses ordered: 5,176,450

Percent of COVID-19 vaccine doses utilized: 118.0%

People in Arizona

 $*53,965\,$  doses with missing county. Doses with missing county are included in the statewide counts.

The number of doses administered by administration date ( ■ cumulative sum ■ doses by day)

People who have received at least one dose by race/ethnicity