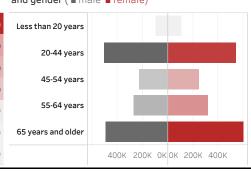

People who have received at least one dose by age and gender ( male female)

Date updated: **6/10/2021**