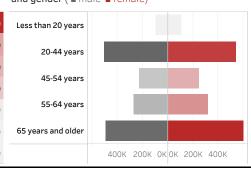

People who have received at least one dose by **age** and **gender** (  $\blacksquare$  male  $\blacksquare$  female)

Date updated: **6/12/2021**