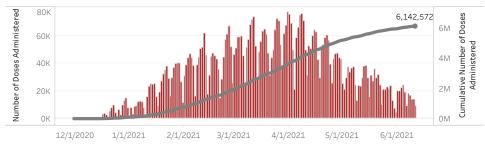

Doses in Arizona

Total number of COVID-19 vaccine doses administered: 6,142,572

Total number of COVID-19 vaccine doses ordered: 5,176,450

Percent of COVID-19 vaccine doses utilized: 118.7%

People in Arizona

\*54,436 doses with missing county. Doses with missing county are included in the statewide counts.

The number of doses administered by administration date (  $\blacksquare$  cumulative sum  $\blacksquare$  doses by day)