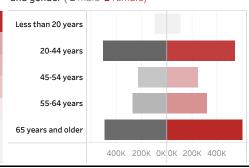

People who have received at least one dose by age and gender ( male female)

Date updated: **6/13/2021**