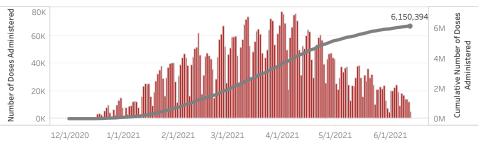

Doses in Arizona

Total number of COVID-19 vaccine doses administered: 6,150,394

Total number of COVID-19 vaccine doses ordered: 5,176,450

Percent of COVID-19 vaccine doses utilized: 118.8%

People in Arizona

 $*54,555\,$  doses with missing county. Doses with missing county are included in the statewide counts.

The number of doses administered by administration date ( ■ cumulative sum ■ doses by day)