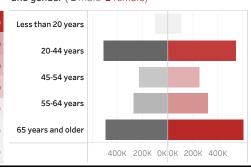

People who have received at least one dose by age and gender (  $\blacksquare$  male  $\blacksquare$  female)

Date updated: **6/14/2021**