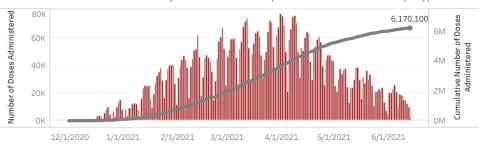

 ${}^*57,\!605\,$  doses with missing county. Doses with missing county are included in the statewide counts.

The number of doses administered by administration date ( ■ cumulative sum ■ doses by day)