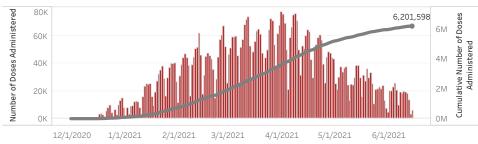

\*Filtering will show all people with at least one dose in the selected county or State POD.

\*60,319 doses with missing county. Doses with missing county are included in the statewide counts.

The number of doses administered by administration date ( ■ cumulative sum ■ doses by day)