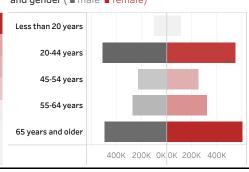

People who have received at least one dose by age and gender ( ■ male ■ female)

Date updated: 6/15/2021