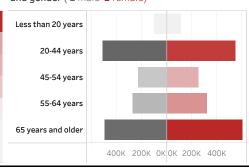

People who have received at least one dose by age and gender (  $\blacksquare$  male  $\blacksquare$  female)

Date updated: **6/16/2021**