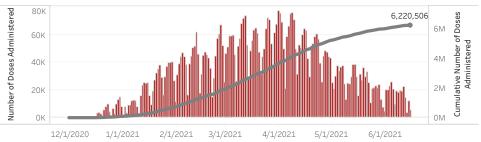

Doses in Arizona

Total number of COVID-19 vaccine doses administered: 6,220,506

Total number of COVID-19 vaccine doses ordered: 5,186,580

Percent of COVID-19 vaccine doses utilized: 119.9%

People in Arizona

The number of doses administered by administration date ( ■ cumulative sum ■ doses by day)