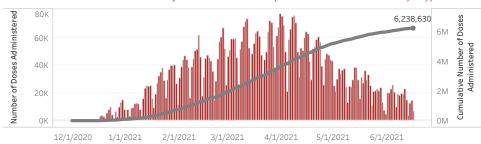

\*Filtering will show all people with at least one dose in the selected county or State POD.

\*61,556 doses with missing county. Doses with missing county are included in the statewide counts.

The number of doses administered by administration date ( ■ cumulative sum ■ doses by day)