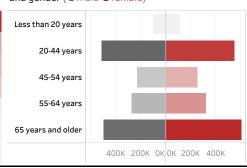

People who have received at least one dose by age and gender ( ■ male ■ female)

Date updated: 6/17/2021