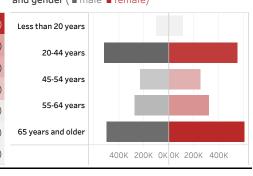

People who have received at least one dose by age and gender ( ■ male ■ female)

Date updated: 6/18/2021