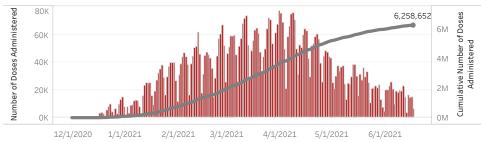

Doses in Arizona People in Arizona

Total number of COVID-19 vaccine doses administered: 6,258,652

Total number of COVID-19 vaccine doses ordered: 5,186,580

Percent of COVID-19 vaccine doses utilized: 120.7%

\*Filtering will show all people with at least one dose in the selected county or State POD.

\*62,205 doses with missing county. Doses with missing county are included in the statewide counts.

The number of doses administered by administration date ( ■ cumulative sum ■ doses by day)