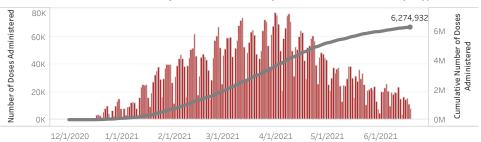

Doses in Arizona People in Arizona

Total number of COVID-19 vaccine doses administered: 6,274,932

Total number of COVID-19 vaccine doses ordered: 5,186,580

Percent of COVID-19 vaccine doses utilized: 121.0%

 $^{*}64,\!215\,$  doses with missing county. Doses with missing county are included in the statewide counts.

The number of doses administered by administration date ( ■ cumulative sum ■ doses by day)