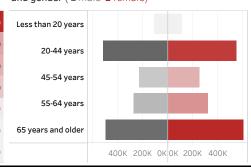

People who have received at least one dose by **age** and gender ( ■ male ■ female)

Date updated: **6/19/2021**