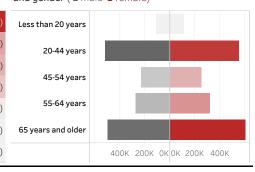

People who have received at least one dose by age and gender (  $\blacksquare$  male  $\blacksquare$  female)

Date updated: 6/20/2021