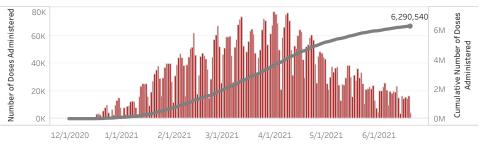

Doses in Arizona

Total number of COVID-19 vaccine doses administered: 6,290,540

Total number of COVID-19 vaccine doses ordered: 5,186,580

Percent of COVID-19 vaccine doses utilized: 121.3%

People in Arizona

 ${}^*64,\!528\,$  doses with missing county. Doses with missing county are included in the statewide counts.

The number of doses administered by administration date (  $\blacksquare$  cumulative sum  $\blacksquare$  doses by day)