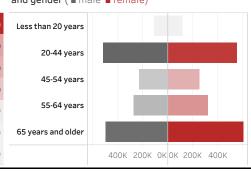

People who have received at least one dose by age and gender ( male female)

Date updated: **6/21/2021**