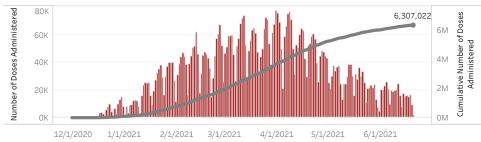

Doses in Arizona People in Arizona

Total number of COVID-19 vaccine doses administered: 6,307,022

Total number of COVID-19 vaccine doses ordered: 5,197,470

Percent of COVID-19 vaccine doses utilized: 121.3%

The number of doses administered by administration date (  $\blacksquare$  cumulative sum  $\blacksquare$  doses by day)

People who have received at least one dose by race/ethnicity

| White, non-Hispanic                               | <b>1,674,512</b> (47.7%) |
|---------------------------------------------------|--------------------------|
| Other Race                                        | <b>614,230</b> (17.5%)   |
| Hispanic or Latino                                | <b>523,619</b> (14.9%)   |
| Unknown                                           | <b>374,874</b> (10.7%)   |
| Asian or Pacific Islander,<br>non-Hispanic        | <b>136,844</b> (3.9%)    |
| American Indian or Alaska<br>Native, non-Hispanic | 92,741 (2.6%)            |
| Black or African American,<br>non-Hispanic        | 90,184 (2.6%)            |