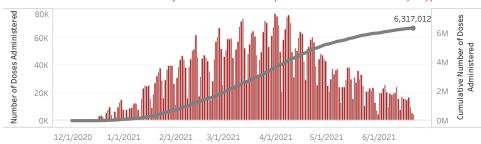

Doses in Arizona People in Arizona

Total number of COVID-19 vaccine doses administered: 6,317,012

Total number of COVID-19 vaccine doses ordered: 5,197,470

Percent of COVID-19 vaccine doses utilized: 121.5%

**Click** to filter on State PODs

 ${\bf *56,001}$  doses with missing county. Doses with missing county are included in the statewide counts.

The number of doses administered by administration date ( ■ cumulative sum ■ doses by day)