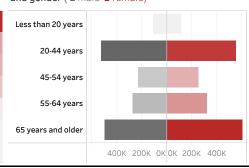

People who have received at least one dose by age and gender ( male female)

Date updated: 6/22/2021