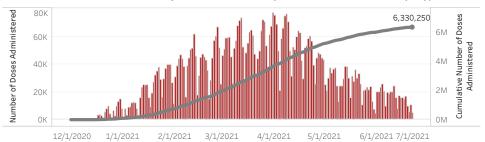

\*Filtering will show all people with at least one dose in the selected county or State POD.

\*56,250 doses with missing county. Doses with missing county are included in the statewide counts.

The number of doses administered by administration date ( ■ cumulative sum ■ doses by day)