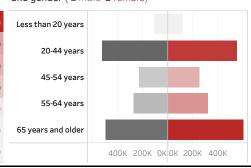

People who have received at least one dose by age and gender ( ■ male ■ female)

Date updated: 6/23/2021