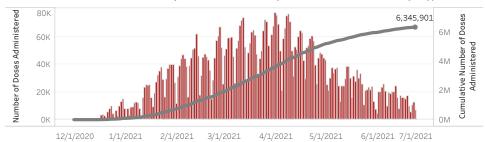

Doses in Arizona

Total number of COVID-19 vaccine doses administered: 6,345,901

Total number of COVID-19 vaccine doses ordered: 5,197,470

Percent of COVID-19 vaccine doses utilized: 122.1%

People in Arizona

The number of doses administered by administration date ( ■ cumulative sum ■ doses by day)