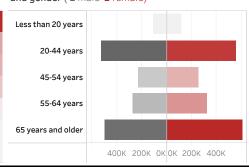

People who have received at least one dose by age and gender ( male female)

Date updated: 6/24/2021