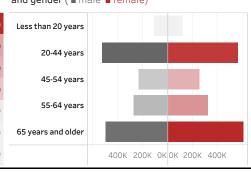

People who have received at least one dose by age and gender ( ■ male ■ female)

Date updated: 6/25/2021