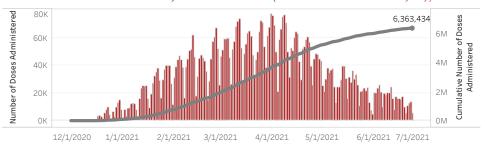

\*Filtering will show all people with at least one dose in the selected county or State POD.

\*57,254 doses with missing county. Doses with missing county are included in the statewide counts.

The number of doses administered by administration date ( ■ cumulative sum ■ doses by day)