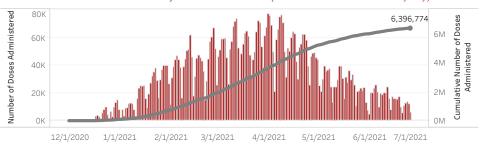

Doses in Arizona

Total number of COVID-19 vaccine doses administered: 6,396,774

Total number of COVID-19 vaccine doses ordered: 5,197,470

Percent of COVID-19 vaccine doses utilized: 123.1%

People in Arizona

The number of doses administered by administration date ( ■ cumulative sum ■ doses by day)