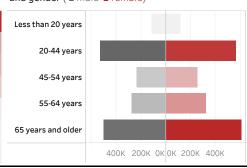

People who have received at least one dose by age and gender ( male female)

Date updated: 6/26/2021