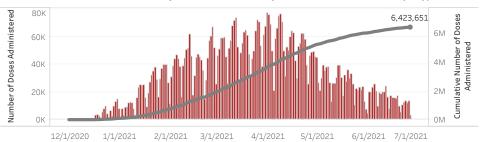

Doses in Arizona People in Arizona

Total number of COVID-19 vaccine doses administered: 6,423,651

Total number of COVID-19 vaccine doses ordered: 5,197,470

Percent of COVID-19 vaccine doses utilized: 123.6%

\*Filtering will show all people with at least one dose in the selected county or State POD.

\*57,921 doses with missing county. Doses with missing county are included in the statewide counts.

The number of doses administered by administration date ( ■ cumulative sum ■ doses by day)