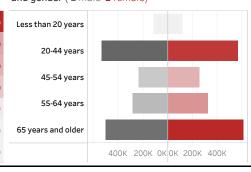

People who have received at least one dose by age and gender ( ■ male ■ female)

Date updated: 6/27/2021