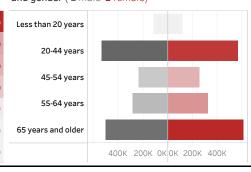

People who have received at least one dose by age and gender (  $\blacksquare$  male  $\blacksquare$  female)

Date updated: 6/28/2021