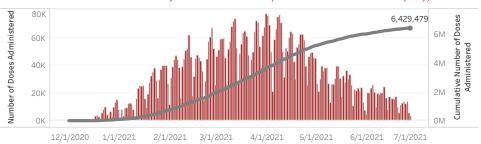

Doses in Arizona

Total number of COVID-19 vaccine doses administered: 6,429,479

Total number of COVID-19 vaccine doses ordered: 5,210,360

Percent of COVID-19 vaccine doses utilized: 123.4%

People in Arizona

Click to filter on State PODs

 $^{*}59,\!645\,$  doses with missing county. Doses with missing county are included in the statewide counts.

The number of doses administered by administration date ( ■ cumulative sum ■ doses by day)