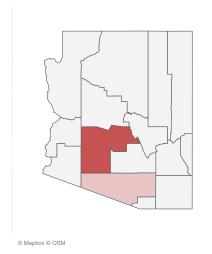

 $\begin{tabular}{ll} \textbf{Click} below to filter data by the county of vaccine \\ administration. \end{tabular}$ 

\*Filtering will show all people with at least one dose in the selected county or State POD.

**Click** to filter on State PODs

 $^{*}62,\!748\,$  doses with missing county. Doses with missing county are included in the statewide counts.

The number of doses administered by administration date ( ■ cumulative sum ■ doses by day)