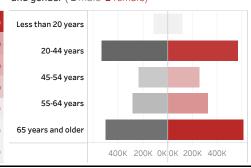

People who have received at least one dose by age and gender (  $\blacksquare$  male  $\blacksquare$  female)

Date updated: 6/29/2021