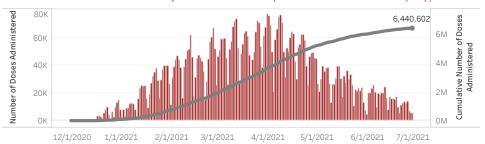

Doses in Arizona

Total number of COVID-19 vaccine doses administered: 6,440,602

Total number of COVID-19 vaccine doses ordered: 5,210,360

Percent of COVID-19 vaccine doses utilized: 123.6%

People in Arizona

**Click** to filter on State PODs

 $^{*}62,\!748\,$  doses with missing county. Doses with missing county are included in the statewide counts.

The number of doses administered by administration date ( ■ cumulative sum ■ doses by day)