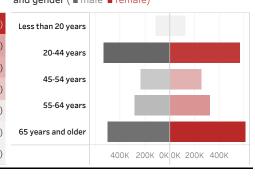

People who have received at least one dose by age and gender ( male female)

Date updated: 6/30/2021