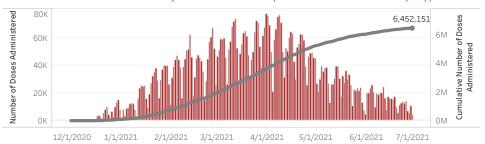

The number of doses administered by administration date ( ■ cumulative sum ■ doses by day)

People who have received at least one dose by race/ethnicity

|   | White, non-Hispanic                               | <b>1,690,339</b> (47.5%) |
|---|---------------------------------------------------|--------------------------|
|   | Other Race                                        | 620,093 (17.4%)          |
|   | Hispanic or Latino                                | 538,237 (15.1%)          |
|   | Unknown                                           | 382,067 (10.7%)          |
|   | Asian or Pacific Islander,<br>non-Hispanic        | <b>138,601</b> (3.9%)    |
|   | American Indian or Alaska<br>Native, non-Hispanic | 94,323 (2.7%)            |
|   | Black or African American,<br>non-Hispanic        | 91,973 (2.6%)            |
| - |                                                   |                          |