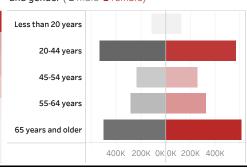

People who have received at least one dose by age and gender ( male female)

Date updated: **7/1/2021**