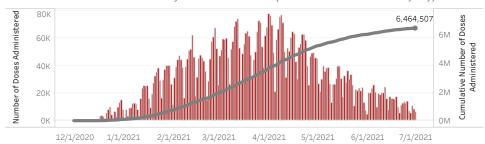

Doses in Arizona People in Arizona

Total number of COVID-19 vaccine doses administered: 6,464,507

Total number of COVID-19 vaccine doses ordered: 5,210,360

Percent of COVID-19 vaccine doses utilized: 124.1%

Click to filter on State PODs

 $^*65,\!089\,$  doses with missing county. Doses with missing county are included in the statewide counts.

The number of doses administered by administration date (  $\blacksquare$  cumulative sum  $\blacksquare$  doses by day)