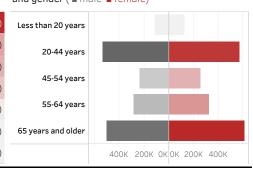

People who have received at least one dose by age and gender ( ■ male ■ female)

Date updated: 7/2/2021