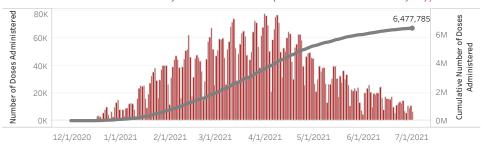

Doses in Arizona People in Arizona

Total number of COVID-19 vaccine doses administered: 6,477,785

Total number of COVID-19 vaccine doses ordered: 5,210,360

Percent of COVID-19 vaccine doses utilized: 124.3%

\*Filtering will show all people with at least one dose in the selected county or State POD.

\*67,296 doses with missing county. Doses with missing county are included in the statewide counts.

The number of doses administered by administration date ( ■ cumulative sum ■ doses by day)