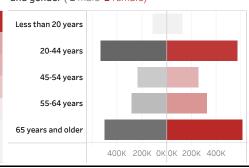

People who have received at least one dose by age and gender ( ■ male ■ female)

Date updated: **7/3/2021**