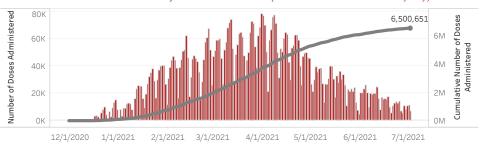

Doses in Arizona People in Arizona

Total number of COVID-19 vaccine doses administered: 6,500,651

Total number of COVID-19 vaccine doses ordered: 5,210,360

Percent of COVID-19 vaccine doses utilized: 124.8%

\*Filtering will show all people with at least one dose in the selected county or State POD.

\*69,846 doses with missing county. Doses with missing county are included in the statewide counts.

The number of doses administered by administration date ( ■ cumulative sum ■ doses by day)