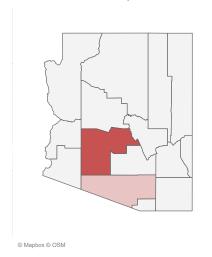

one dose of COVID-19 vaccine:

People in Arizona

Percent of people vaccinated: 49.8%

Number of people who are fully vaccinated against

3,170,069 COVID-19:

 ${\bf Click}$  below to filter data by the county of vaccine administration

\*Filtering will show all people with at least one dose in the selected county or State POD.

\*71,782 doses with missing county. Doses with missing county are included in the statewide counts.

The number of doses administered by administration date ( ■ cumulative sum ■ doses by day)