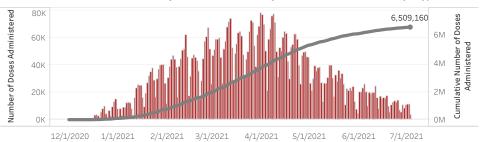

\*Filtering will show all people with at least one dose in the selected county or State POD.

\*71,782 doses with missing county. Doses with missing county are included in the statewide counts.

The number of doses administered by administration date ( ■ cumulative sum ■ doses by day)