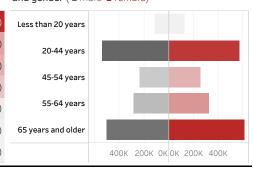

People who have received at least one dose by age and gender ( ■ male ■ female)

Date updated: **7/4/2021**