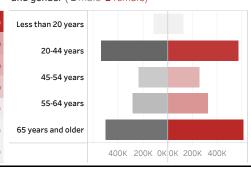

People who have received at least one dose by age and gender (  $\blacksquare$  male  $\blacksquare$  female)

Date updated: **7/5/2021**