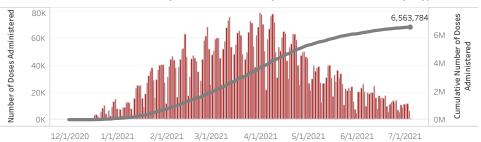

Doses in Arizona People in Arizona

Total number of COVID-19 vaccine doses administered: 6,563,784

Total number of COVID-19 vaccine doses ordered: 5,214,810

Percent of COVID-19 vaccine doses utilized: 125.9%

Click to filter on State PODs

 $*71,865\,$  doses with missing county. Doses with missing county are included in the statewide counts.

The number of doses administered by administration date ( ■ cumulative sum ■ doses by day)