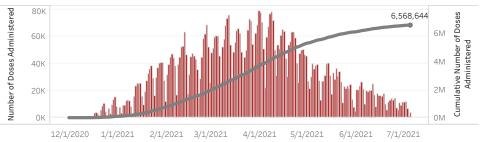

Doses in Arizona

Total number of COVID-19 vaccine doses administered: 6,568,644

Total number of COVID-19 vaccine doses ordered: 5,214,810

Percent of COVID-19 vaccine doses utilized: 126.0%

People in Arizona

**Click** to filter on State PODs

 ${}^*\mathbf{74,235}$  doses with missing county. Doses with missing county are included in the statewide counts.

The number of doses administered by administration date ( ■ cumulative sum ■ doses by day)