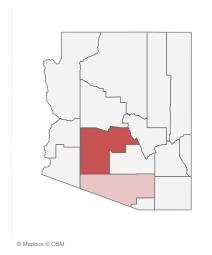

 $\begin{tabular}{ll} \textbf{Click} below to filter data by the county of vaccine \\ administration. \end{tabular}$ 

\*Filtering will show all people with at least one dose in the selected county or State POD.

**Click** to filter on State PODs

 ${}^*\mathbf{74,235}$  doses with missing county. Doses with missing county are included in the statewide counts.

The number of doses administered by administration date ( ■ cumulative sum ■ doses by day)