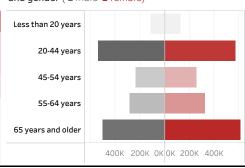

People who have received at least one dose by age and gender ( male female)

Date updated: **7/6/2021**