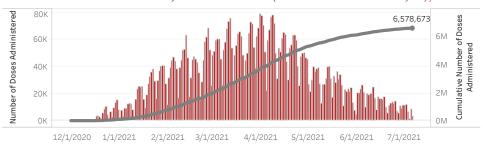

Doses in Arizona

Total number of COVID-19 vaccine doses administered: 6,578,673

Total number of COVID-19 vaccine doses ordered: 5,214,810

Percent of COVID-19 vaccine doses utilized: 126.2%

People in Arizona

Click to filter on State PODs

\*74,376 doses with missing county. Doses with missing county are included in the statewide counts.

The number of doses administered by administration date ( ■ cumulative sum ■ doses by day)