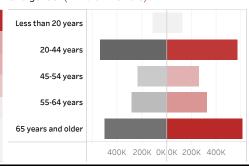

People who have received at least one dose by age and gender (  $\blacksquare$  male  $\blacksquare$  female)

Date updated: **7/7/2021**