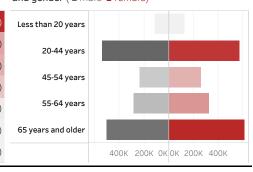

People who have received at least one dose by age and gender (  $\blacksquare$  male  $\blacksquare$  female)

Date updated: **7/8/2021**