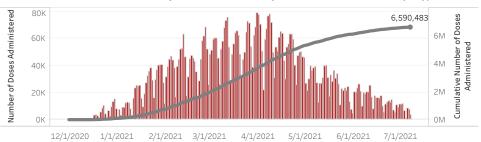

Doses in Arizona

Total number of COVID-19 vaccine doses administered: 6,590,483

Total number of COVID-19 vaccine doses ordered: 5,214,810

Percent of COVID-19 vaccine doses utilized: 126.4%

People in Arizona

Click to filter on State PODs

 ${\bf *74,671}$  doses with missing county. Doses with missing county are included in the statewide counts.

The number of doses administered by administration date ( ■ cumulative sum ■ doses by day)